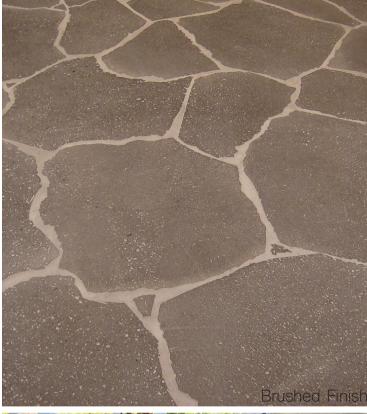

## Puka Lava Collection

Antique

Brushed

Corduroy

POOL COPING

SPLIT FACE

SUEDE

**TEXTURED** 