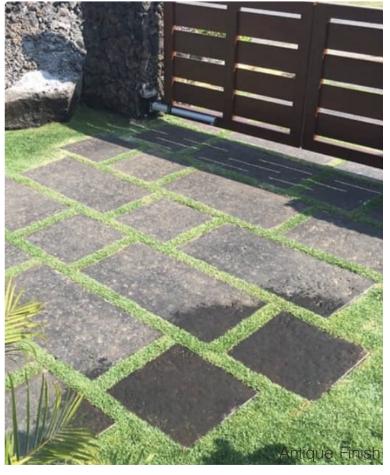

## Puka Lava Collection

Antique

Brushed

Corduroy

POOL COPING

SPLIT FACE

SUEDE

**TEXTURED** 