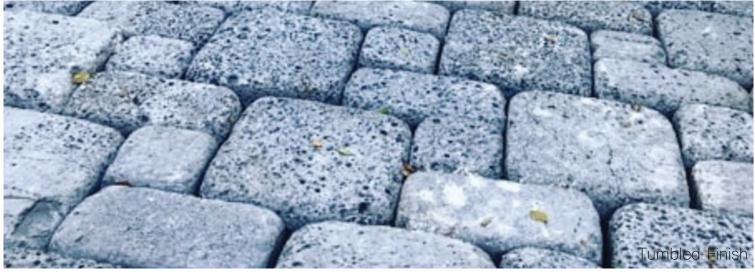

TUMBLED

| APPLICATION    |                                           |                |              |  |
|----------------|-------------------------------------------|----------------|--------------|--|
| Interior Floor | Shower Floor<br>(fill holes in puka lava) | Exterior Floor | Pool/Foutain |  |
| Interior Wall  | Shower Wall<br>(fill holes in puka lava)  | Exterior Wall  | Countertop   |  |