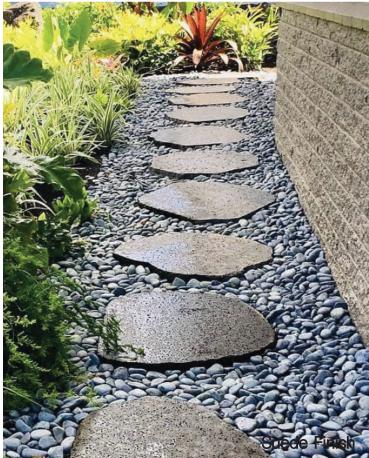

## Puka Lava Collection

Antique

Brushed

Corduroy

POOL COPING

SPLIT FACE

SUEDE

**TEXTURED** 