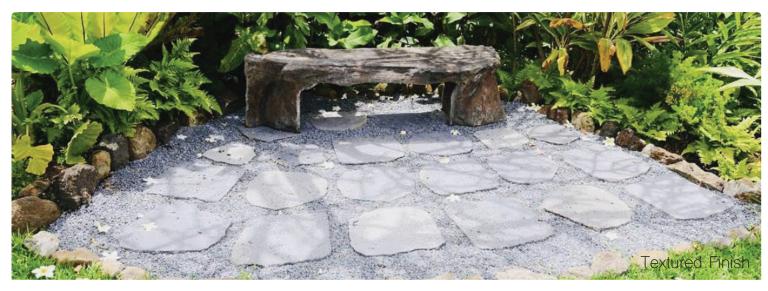

## Puka Lava Collection

Antique

Brushed

Corduroy

POOL COPING

SPLIT FACE

SUEDE

**TEXTURED** 