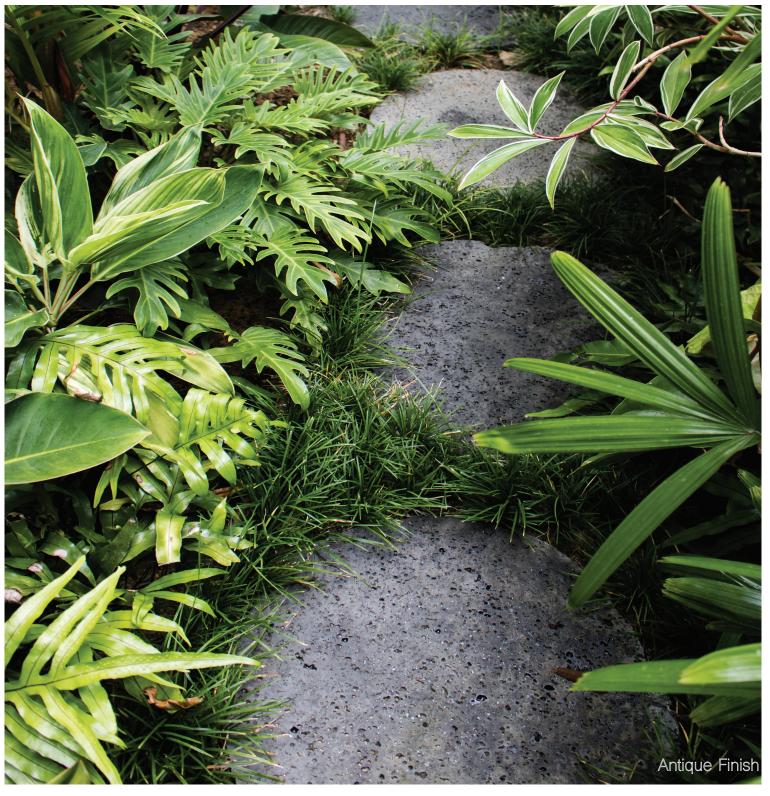

## Puka Lava Collection

Antique

Brushed

Corduroy

POOL COPING

SPLIT FACE

SUEDE

**TEXTURED** 